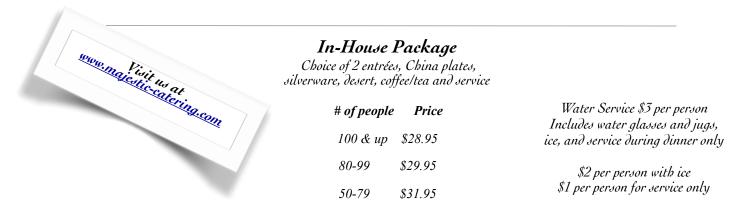

(Parties Under 80 - Choice of 4 Salads Only)

Water Service \$3 per person - Includes water glasses and jugs, ice, and service during dinner only

|                                                                        |                         | \$2 per person<br>\$1 per person fo                   |              |                                                     |                                                                                                |
|------------------------------------------------------------------------|-------------------------|-------------------------------------------------------|--------------|-----------------------------------------------------|------------------------------------------------------------------------------------------------|
| <b>Pick-up F</b><br>Choice of 2 entrées, Disp<br>- Includes Hot and Co | posable plates, cutlery | <b>Basic P</b><br>Choice of 2 entrées,<br>cutlery, av | Disposable p | plates, Choice of                                   | <b>lver Package</b><br><sup>f</sup> 2 entrées, China plates,<br>Pesert, coffee/tea and service |
| # of people                                                            | Price                   | # of people                                           | e Price      | # 6                                                 | of people Price                                                                                |
| 100 & up                                                               | \$19.95                 | 100 & up                                              | \$21.95      | 10                                                  | 00 & up \$25.95                                                                                |
| 80-99                                                                  | \$20.95                 | 80-99                                                 | \$23.95      | 8                                                   | 0-99 \$27.95                                                                                   |
| 50-79                                                                  | \$21.95                 | 50-79                                                 | \$25.95      | 5                                                   | 0-79 \$29.95                                                                                   |
| 30-49                                                                  | \$23.95                 | 30-49                                                 | \$28.95      | 3                                                   | 0-49 \$31.95                                                                                   |
| ADD Miðnight Lunch:<br>\$8.95 per person                               | \$3.00 per persor       | (                                                     |              | <b>l plates and silverware</b><br>\$3.00 per person | <b>Coffee and Tea:</b><br>\$1.25 per person                                                    |
| Drop Off \$7.95 with service                                           |                         |                                                       |              | I                                                   | Available only during meal                                                                     |
|                                                                        |                         | <b>Premium D</b><br>\$4.00 per p                      |              | (                                                   | Dther arrangements can be<br>made outside meal times.                                          |